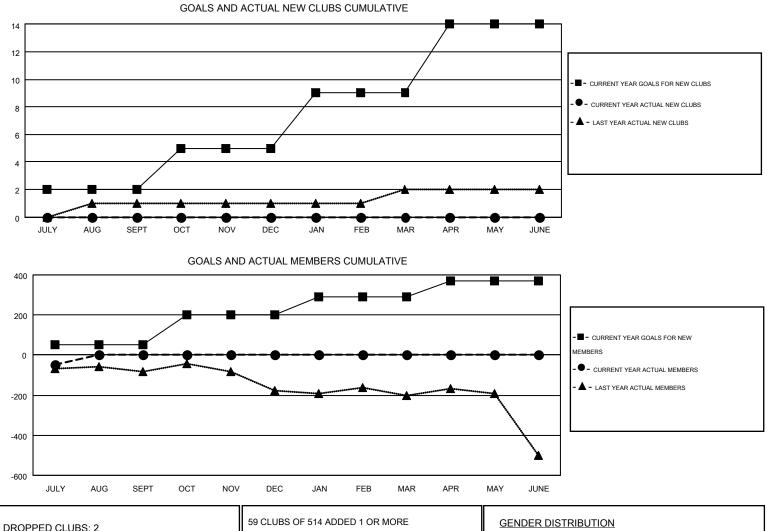

## GMT: THOMAS MATNEY

| _             |                  | Clubs             |                  |                  | Members               |                    |                                        |                    |                  |  |
|---------------|------------------|-------------------|------------------|------------------|-----------------------|--------------------|----------------------------------------|--------------------|------------------|--|
|               | RESUL            | _TS FOR 2015-2016 |                  |                  | RESULTS FOR 2015-2016 |                    |                                        |                    |                  |  |
| QUARTER       | NEW CLUB<br>GOAL | NEW CLUBS         | DROPPED<br>CLUBS | NET<br>GAIN/LOSS | QUARTER               | NEW MEMBER<br>GOAL | CHARTER AND<br>NEW<br>MEMBERS<br>ADDED | DROPPED<br>MEMBERS | NET<br>GAIN/LOSS |  |
| JULY/AUG/SEPT | 2                | 0                 | 2                | -2               | JULY/AUG/SEPT         | 52                 | 101                                    | 148                | -47              |  |
| OCT/NOV/DEC   | 3                | 0                 | 0                | 0                | OCT/NOV/DEC           | 147                | 0                                      | 0                  | 0                |  |
| JAN/FEB/MAR   | 4                | 0                 | 0                | 0                | JAN/FEB/MAR           | 93                 | 0                                      | 0                  | 0                |  |
| APR/MAY/JUNE  | 5                | 0                 | 0                | 0                | APR/MAY/JUNE          | 77                 | 0                                      | 0                  | 0                |  |

| DROPPED CLUBS: 2 |     | 59 CLUBS OF 514 ADDED 1 OR MORE<br>NEW MEMBERS |                     | GENDER DISTRIBUTION<br>MALE 11,708 (78.03%) |                |  |
|------------------|-----|------------------------------------------------|---------------------|---------------------------------------------|----------------|--|
|                  |     |                                                | MALE<br>FEMALE      | 3,297 (21.97%)                              |                |  |
| DROPPED MEMBERS  |     |                                                |                     | 5,257 (21.5770)                             |                |  |
| DECEASED         | 13  | CLICK HERE FOR HEALTH                          |                     |                                             | 0.000          |  |
| CLUB CANCELLED   | 15  | ASSESSMENT DATA                                | FAMILY UNIT MEMBERS | 3                                           | 2,202<br>1,063 |  |
| OTHER            | 120 |                                                | HEAD OF HOUSEHOLD   | HEAD OF HOUSEHOLD                           |                |  |
| TOTAL            | 148 |                                                | NON-HEAD OF HOUSE   |                                             |                |  |
|                  |     |                                                |                     |                                             |                |  |